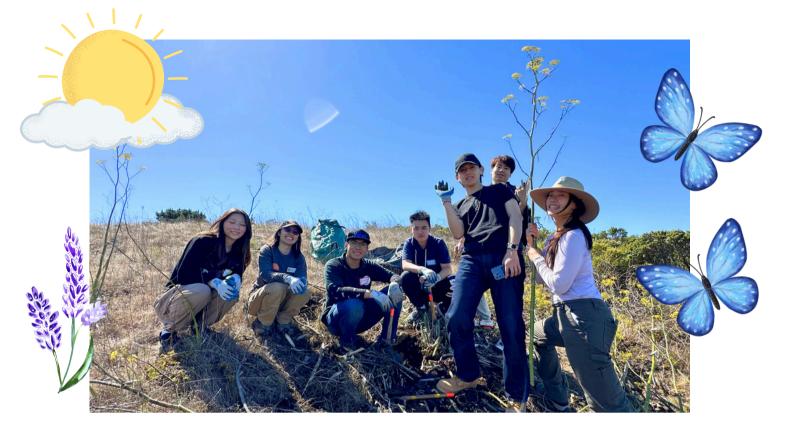

## **Skyline College Volunteer Park Workdays**

Join us for stewardship and fun at Sweeney Ridge, the national park in Skyline's backyard!

When: Thu, March 6 from 10 AM-1 PM
Thu, April 17 from 10 AM-1 PM
Sat, May 3 from 10 AM-1 PM